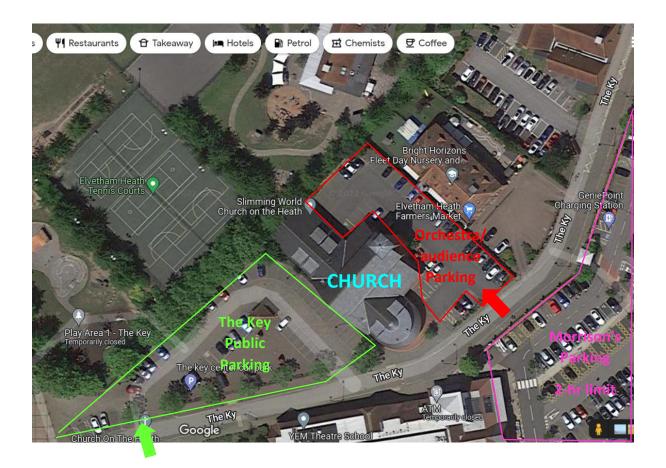

## Parking for Fleet Concert Orchestra concerts at Church on the Heath

**Orchestra** – please park in the church car park (red, above) but this is also available for the audience, or The Key car park (green, above).

**Audience** – park in the church car park (red, above), if there are spaces, or The Key car park (green, above). If these are full, Morrison's car park (pink, above) can be used but the car registration should be given to the front-of-house ticket-sales desk. We will then inform Morrisons and the car will not charged for overstaying the 2-hour limit. This can also be done retrospectively if a charge is later attempted by Morrison's car parking company – just email: anne.smith33@btinternet.com.